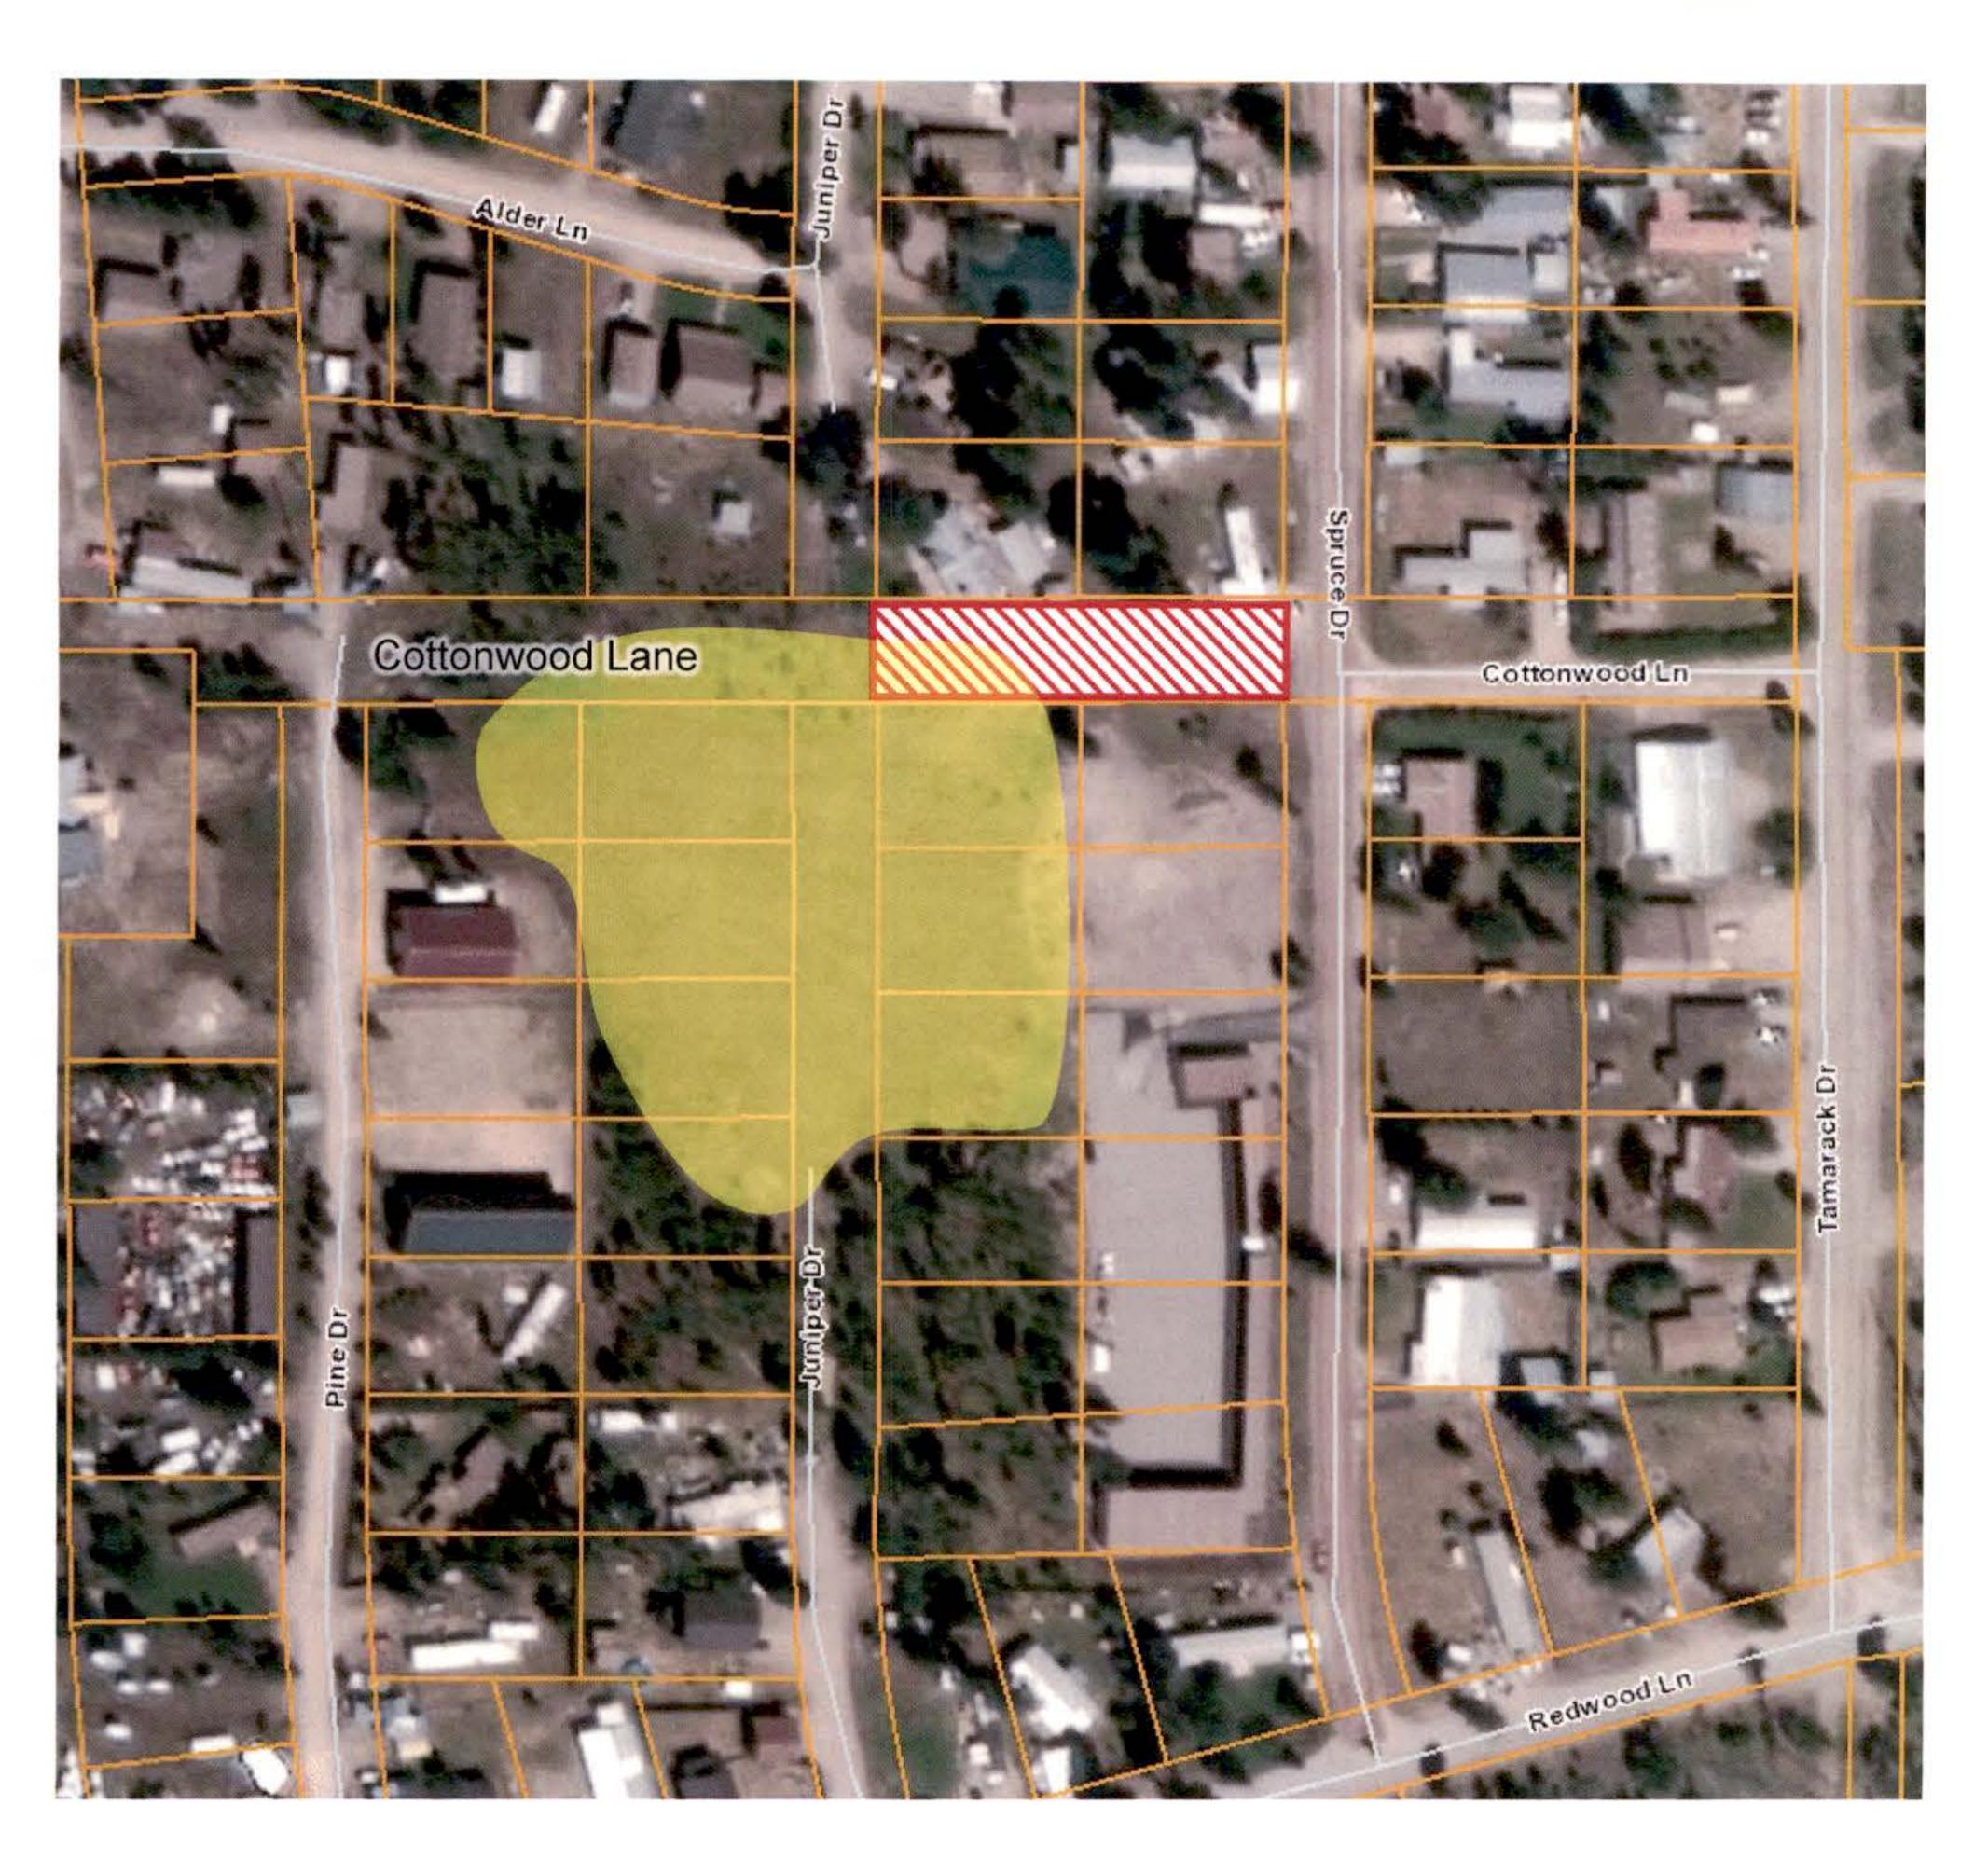

#### PETITION TO ESTABLISH, ALTER, OR ABANDON A COUNTY ROAD

This is a petition brought pursuant to Montana Code Annotated, Title 7, Chapter 14,

Part 26, to affect that certain county road or public right-of-way under the jurisdiction of Missoula County, specifically described as: Name of road or general description: that part of the easterly portion of Cottonwood Lane located between Juniper Drive and Spruce Drive, Seeley Lake Located in: Section 3, Township 1N, Range 15 West, Missoula County Beginning at (from): Block 3, Lot 1 of Seeley Lake Homesites #10 A & Block 8, Lot 8 of Seeley Lake Homesites #3 Ending at (to): Block 3, Lot 15 of Seelev Lake Homesites #10 A & Block 8, Lot 7 of Seeley Lake Homesites #3 A map or diagram is attached that illustrates the proposed action, which is incorporated herein by reference. The County Commissioners are requested to [choose one of the following]: Establish the right-of-way described above. ☐ Alter the right-of-way as follows: Abandon the right-of-way described above. The establishment, alteration, or abandonment is necessary and advantageous for the following reason(s): The portion of Cottonwood Lane described above has never been developed or used as a right-of-way or access by any adjoining property owner. It is located on the edge of a large sinkhole that is an active Class III landfill utilized by a local lumber mill. It has been classified as "unusable" by the Montana Department of Revenue. No adjacent landowners use the property as access. It is undrivable in its current state. The only value it presents is in the potential increase in the size of adjacent properties. Without significant engineering and fill, the road could not be developed and used as a public right-of-way due to the nature of the landfill material. All adjacent properties may be accessed via Juniper Drive or Spruce Drive.

The abandonment of this right-of-way is necessary and advantageous for the following reasons:

The portion of Cottonwood Lane described above has never been developed or used as a right-of-way or access by any adjoining property owner. It is located on the edge of a large sinkhole that is an active Class III landfill utilized by a local lumber mill. It has been classified as "unusable" by the Montana Department of Revenue. No Adjacent landowners use the property as access. It is undrivable in its current state. The only value it presents is in the potential increase in the size of the adjacent properties. Without significant engineering and fill, the road could not be developed and used as a public right-of-way due to the nature of the landfill material. All adjacent properties may be accessed via Juniper Drive or Spruce Drive.