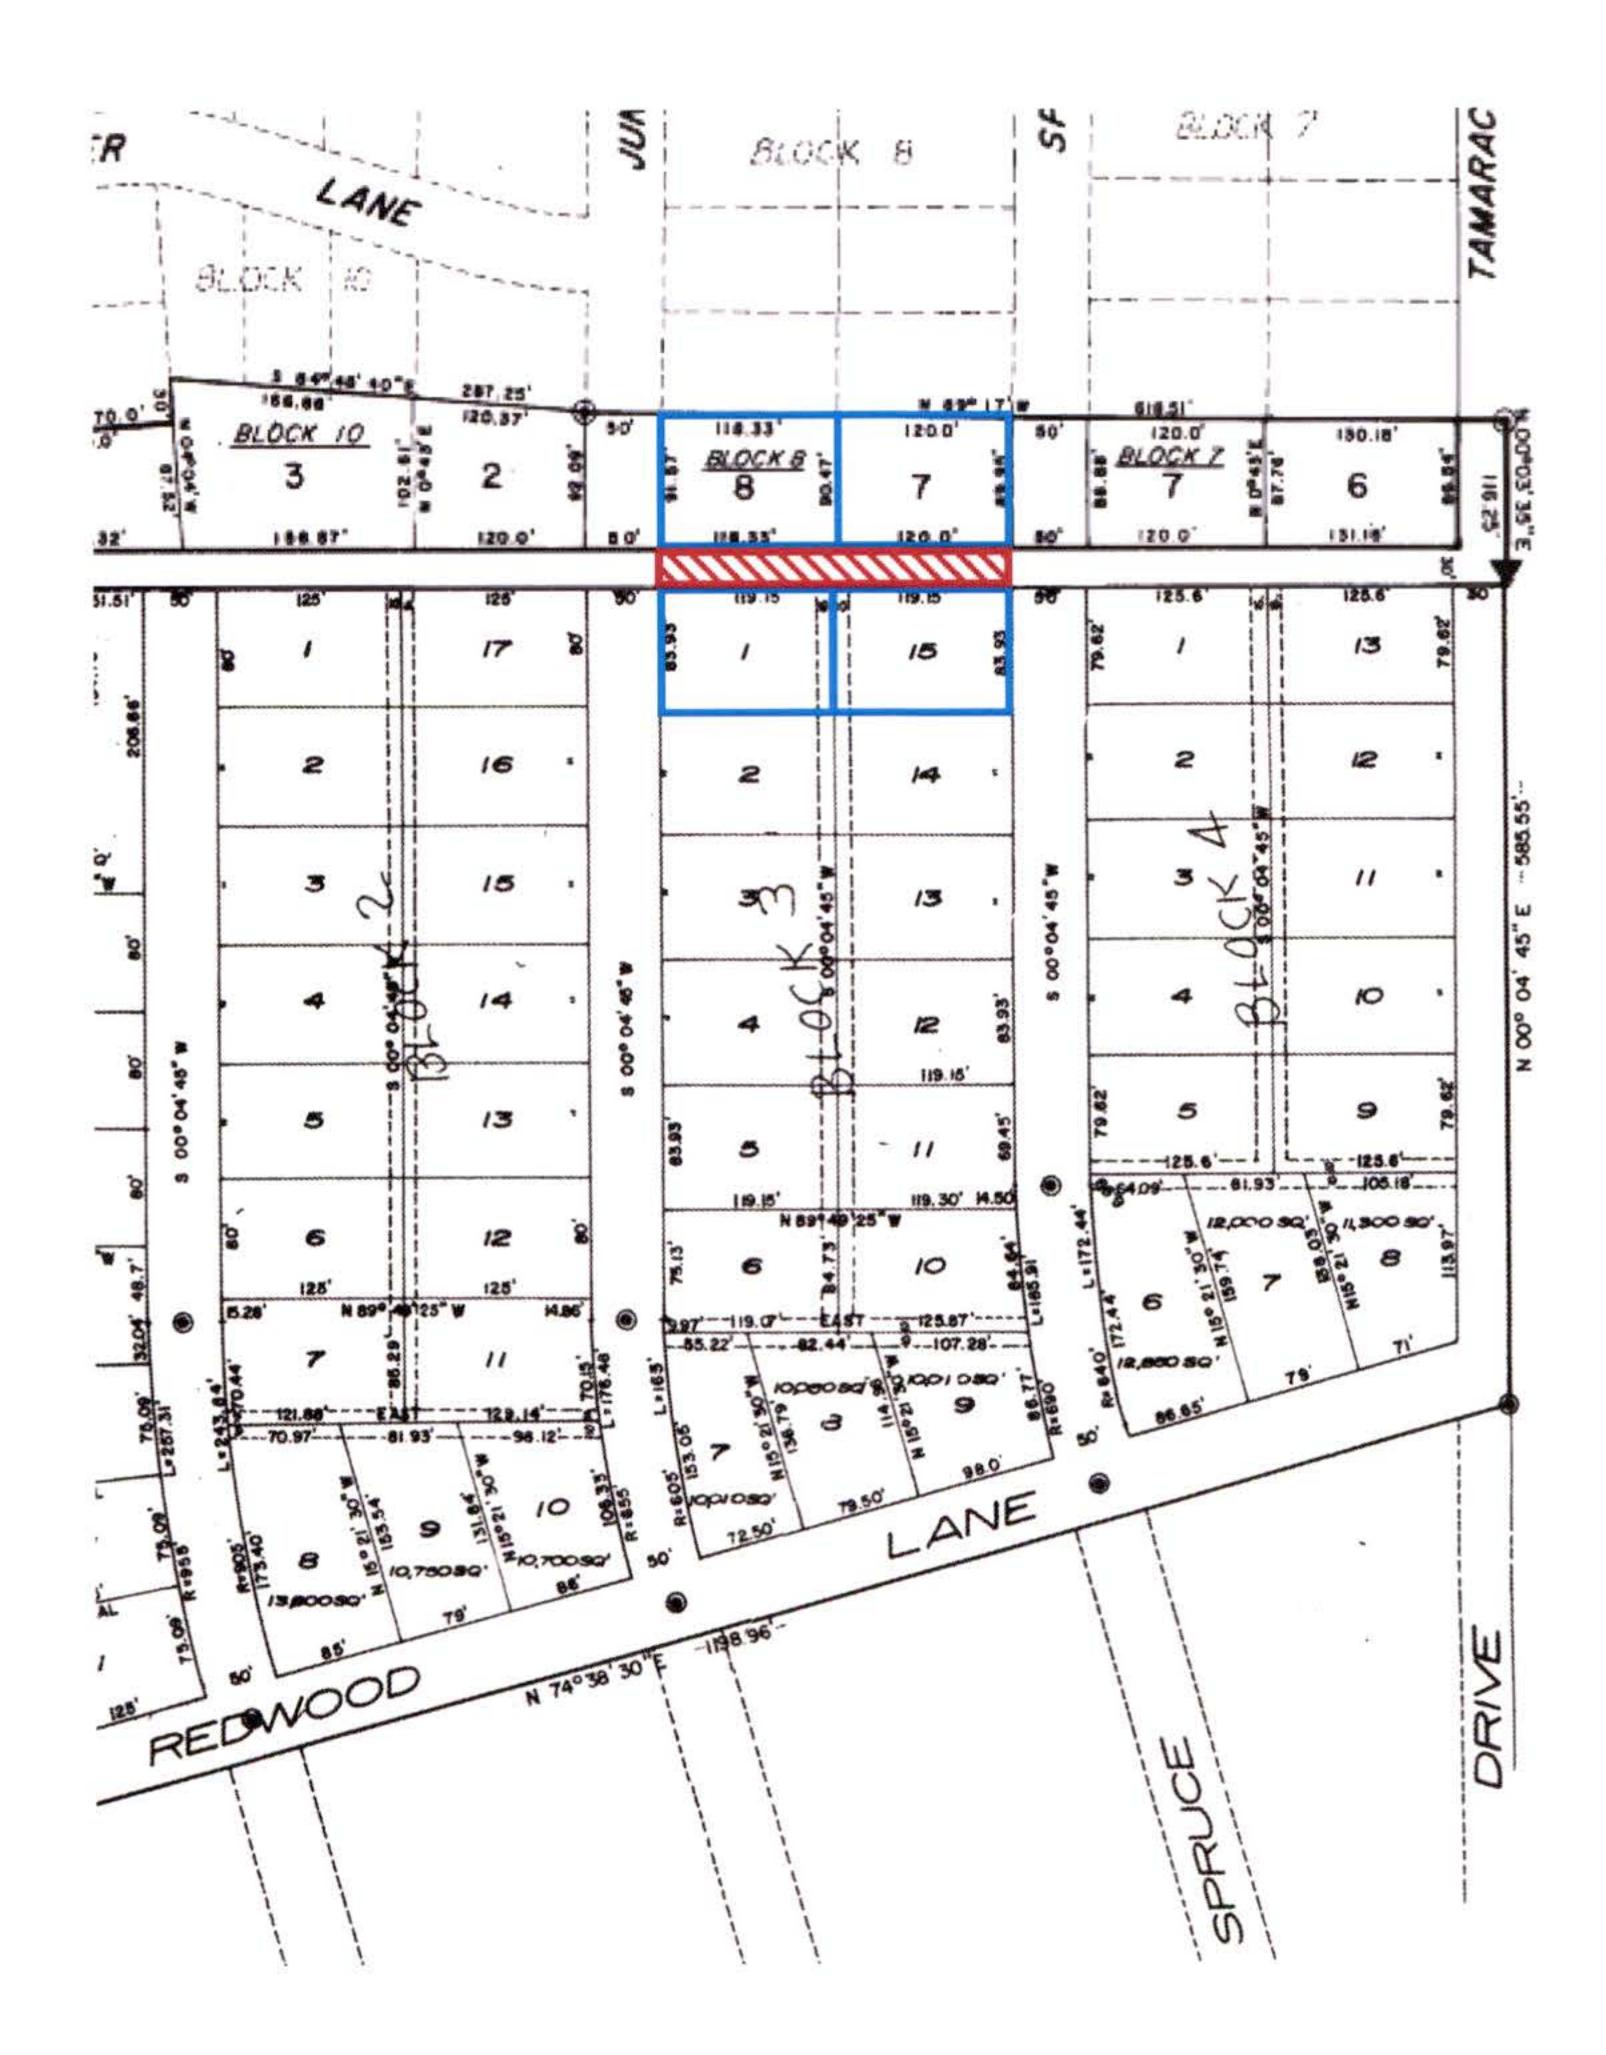

The right-of-way to be abandoned is described as follows:

A portion of Cottonwood Lane located in Section 3, Township 1 N, Range 15 W, beginning at Block 3, Lot 1 of Seeley Lake Homesites 10A and Block 8, Lot 8 of Seeley Lake Homesites 3 and ending at Block 3, Lot 15 of Seeley Lake Homesites #10A and Block 8, Lot 7 of Seeley Lake Homesites 3

#### PETITION TO ESTABLISH, ALTER, OR ABANDON A COUNTY ROAD

This is a petition brought pursuant to Montana Code Annotated, Title 7, Chapter 14,

Part 26, to affect that certain county road or public right-of-way under the jurisdiction of Missoula County, specifically described as: Name of road or general description: that part of the easterly portion of Cottonwood Lane located between Juniper Drive and Spruce Drive, Seeley Lake Located in: Section 3, Township 1N, Range 15 West, Missoula County Beginning at (from): Block 3, Lot 1 of Seeley Lake Homesites #10 A & Block 8, Lot 8 of Seeley Lake Homesites #3 Ending at (to): Block 3, Lot 15 of Seelev Lake Homesites #10 A & Block 8, Lot 7 of Seeley Lake Homesites #3 A map or diagram is attached that illustrates the proposed action, which is incorporated herein by reference. The County Commissioners are requested to [choose one of the following]: Establish the right-of-way described above. ☐ Alter the right-of-way as follows: Abandon the right-of-way described above. The establishment, alteration, or abandonment is necessary and advantageous for the following reason(s): The portion of Cottonwood Lane described above has never been developed or used as a right-of-way or access by any adjoining property owner. It is located on the edge of a large sinkhole that is an active Class III landfill utilized by a local lumber mill. It has been classified as "unusable" by the Montana Department of Revenue. No adjacent landowners use the property as access. It is undrivable in its current state. The only value it presents is in the potential increase in the size of adjacent properties. Without significant engineering and fill, the road could not be developed and used as a public right-of-way due to the nature of the landfill material. All adjacent properties may be accessed via Juniper Drive or Spruce Drive.

A portion of Cottonwood Lane located in Section 3, Township 1 N, Range 15 W, beginning at Block 3, Lot 1 of Seeley Lake Homesites 10A and Block 8, Lot 8 of Seeley Lake Homesites 3 and ending at Block 3, Lot 15 of Seeley Lake Homesites #10A and Block 8, Lot 7 of Seeley Lake Homesites 3