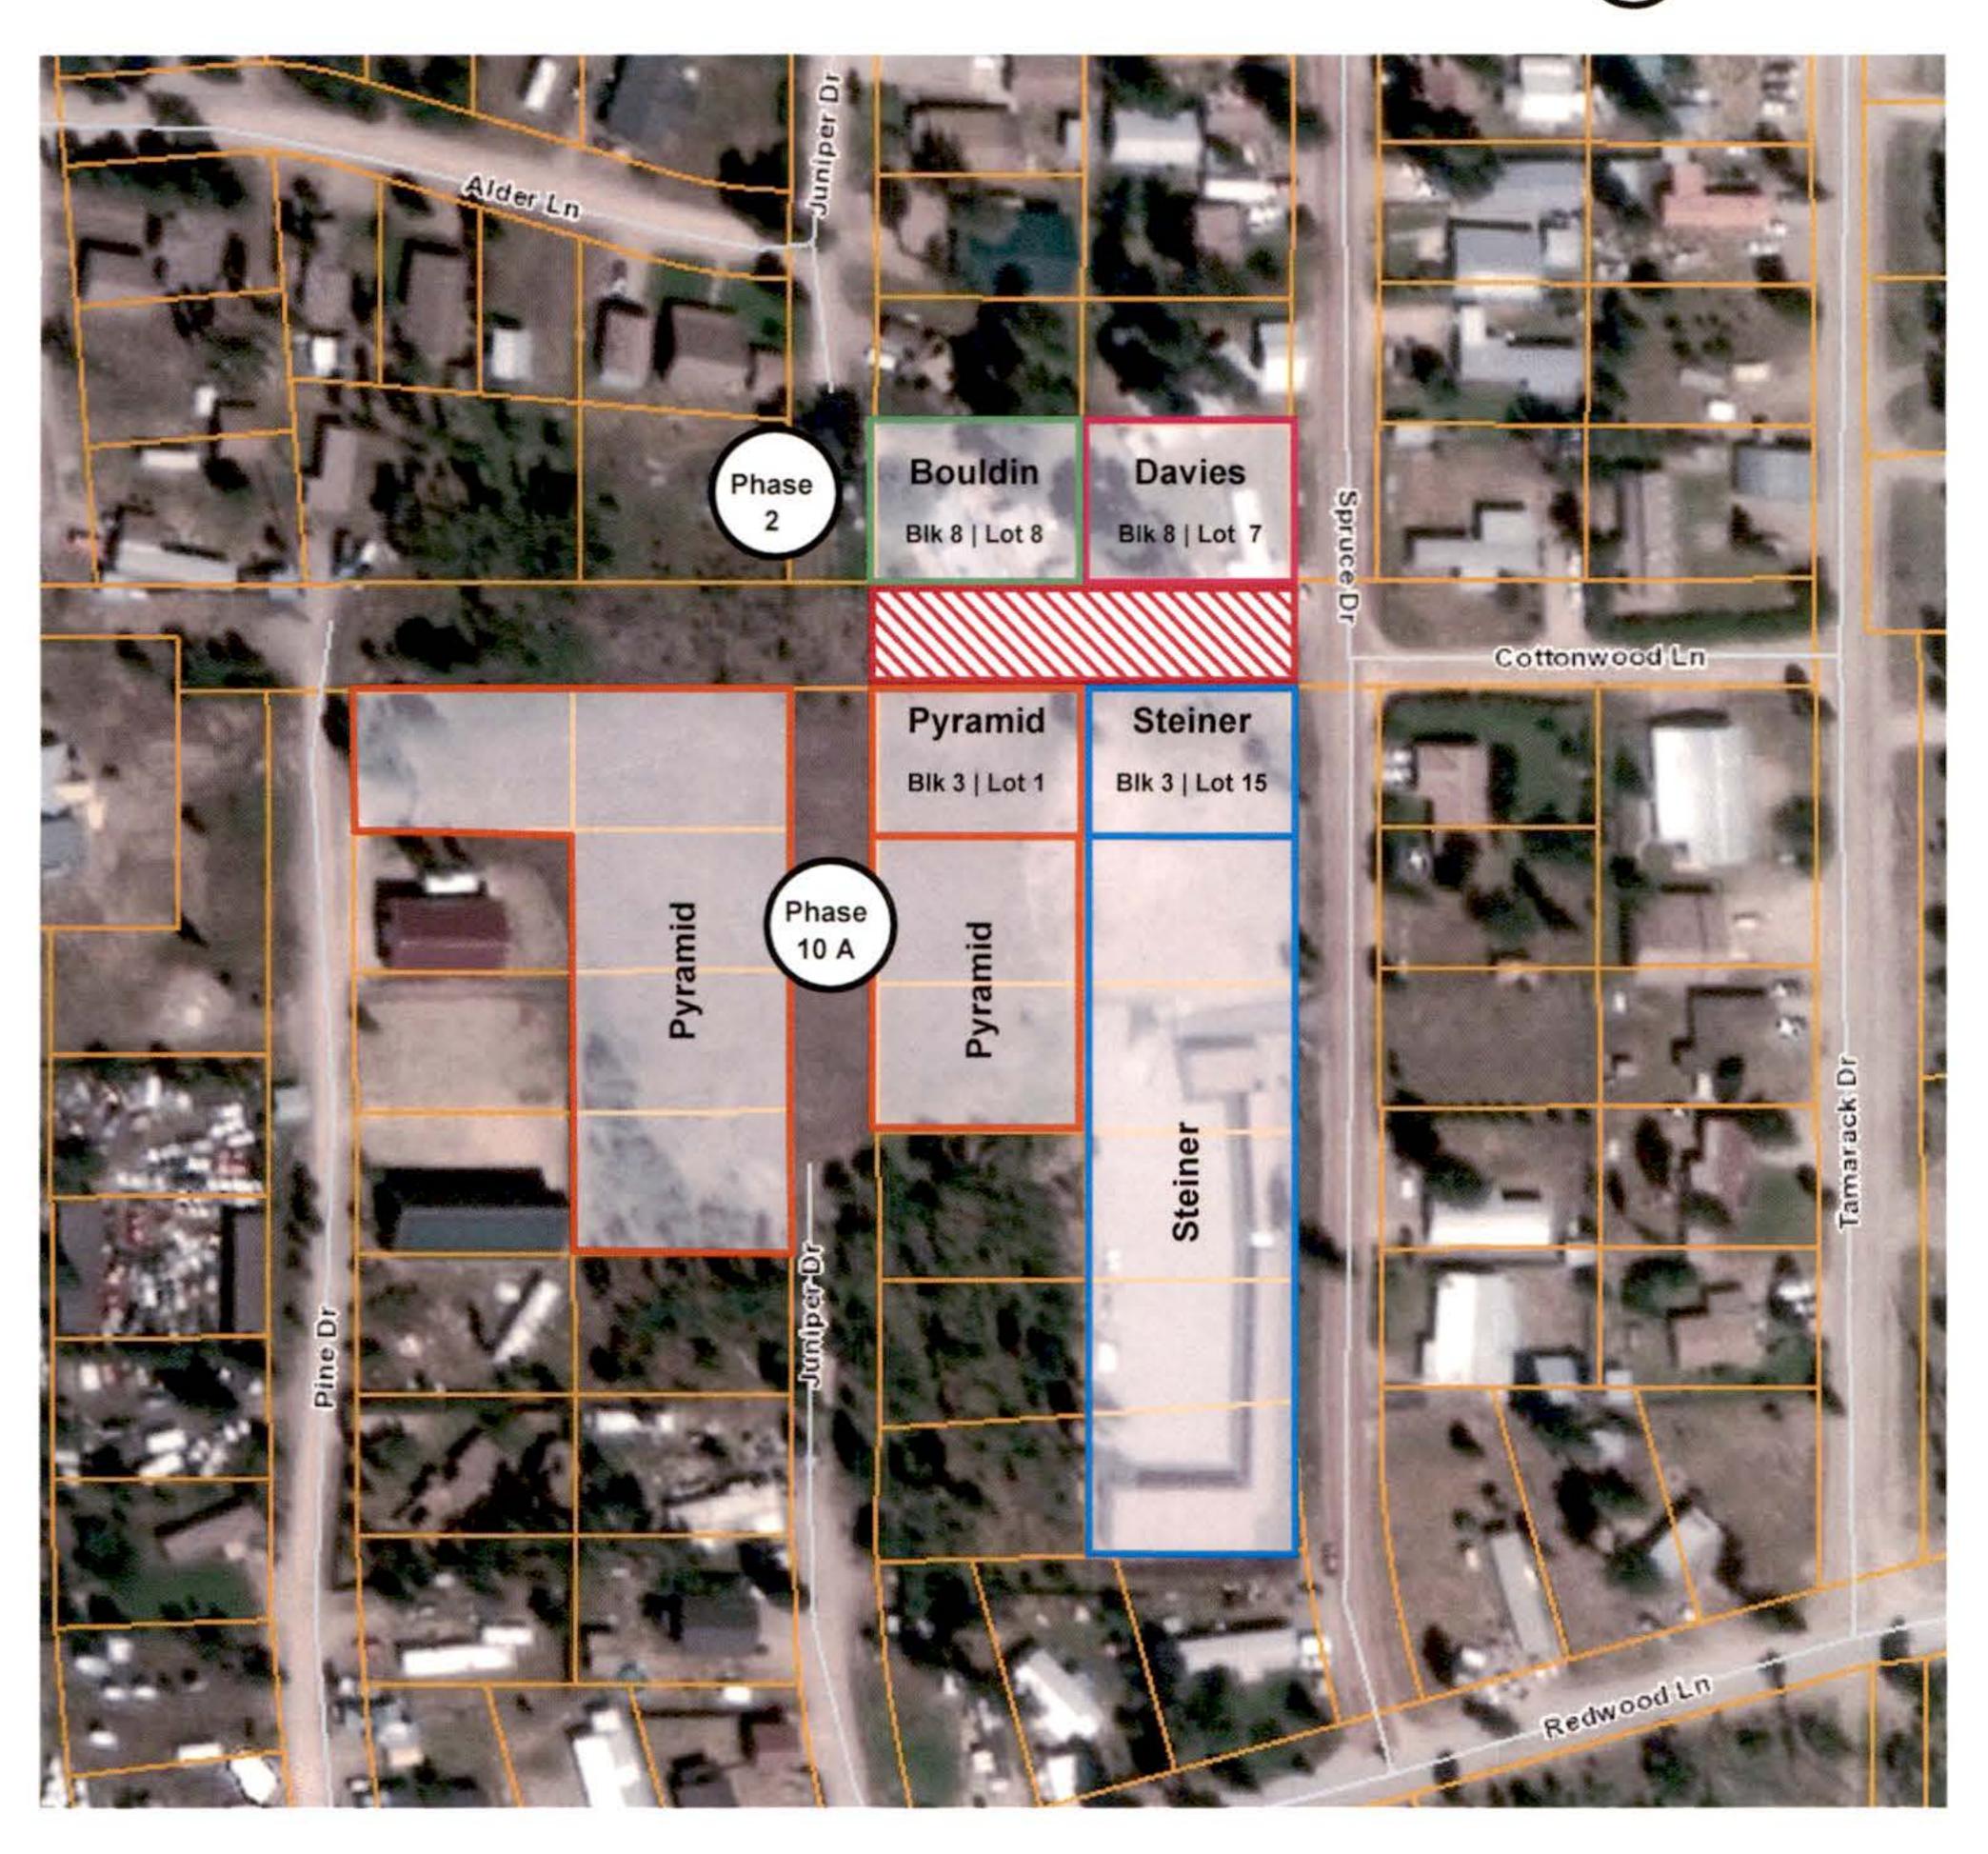

The right-of-way to be abandoned is described as follows:

A portion of Cottonwood Lane located in Section 3, Township 1 N, Range 15 W, beginning at Block 3, Lot 1 of Seeley Lake Homesites 10A and Block 8, Lot 8 of Seeley Lake Homesites 3 and ending at Block 3, Lot 15 of Seeley Lake Homesites #10A and Block 8, Lot 7 of Seeley Lake Homesites 3

#### PETITION TO ESTABLISH, ALTER, OR ABANDON A COUNTY ROAD

This is a petition brought pursuant to Montana Code Annotated, Title 7, Chapter 14,

Part 26, to affect that certain county road or public right-of-way under the jurisdiction of Missoula County, specifically described as: Name of road or general description: that part of the easterly portion of Cottonwood Lane located between Juniper Drive and Spruce Drive, Seeley Lake Located in: Section 3, Township 1N, Range 15 West, Missoula County Beginning at (from): Block 3, Lot 1 of Seeley Lake Homesites #10 A & Block 8, Lot 8 of Seeley Lake Homesites #3 Ending at (to): Block 3, Lot 15 of Seelev Lake Homesites #10 A & Block 8, Lot 7 of Seeley Lake Homesites #3 A map or diagram is attached that illustrates the proposed action, which is incorporated herein by reference. The County Commissioners are requested to [choose one of the following]: Establish the right-of-way described above. ☐ Alter the right-of-way as follows: Abandon the right-of-way described above. The establishment, alteration, or abandonment is necessary and advantageous for the following reason(s): The portion of Cottonwood Lane described above has never been developed or used as a right-of-way or access by any adjoining property owner. It is located on the edge of a large sinkhole that is an active Class III landfill utilized by a local lumber mill. It has been classified as "unusable" by the Montana Department of Revenue. No adjacent landowners use the property as access. It is undrivable in its current state. The only value it presents is in the potential increase in the size of adjacent properties. Without significant engineering and fill, the road could not be developed and used as a public right-of-way due to the nature of the landfill material. All adjacent properties may be accessed via Juniper Drive or Spruce Drive.

A portion of Cottonwood Lane located in Section 3, Township 1 N, Range 15 W, beginning at Block 3, Lot 1 of Seeley Lake Homesites 10A and Block 8, Lot 8 of Seeley Lake Homesites 3 and ending at Block 3, Lot 15 of Seeley Lake Homesites #10A and Block 8, Lot 7 of Seeley Lake Homesites 3